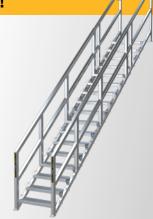

#### **SAFE**

Solid, non-slip, stable and equipped with robust railings.

## **VERSATILE**

Telescopic and modular, Smartstairs™ adapt easily to all types of sites for both indoor and outdoor use.

### **SUSTAINABLE**

The aluminum structure is thick, light, easy to maintain and does not rust.

#### **FAST**

Easy and quick installation, in less than 30 minutes. No tools are required.

A VERSATILE SOLUTION THAT ENSURES SAFE ACCESS FOR ALL TYPES OF PROJECTS

Smartstairs™ is a revolutionary aluminum temporary construction stair system. Telescopic, modular and reusable, it can be adjusted to different floor heights. This safe, ready-to-assemble system is designed for quick and easy assembly and disassembly without the risk of damaging surrounding structures.

Smartstairs™ is ideal for use in industrial, commercial, and residential construction sites. The stairs can also be used for accessing jobsite trailers, containers and exterior application with sloped terrain. Smartstairs™ facilitates the workflow of all jobsite trades.