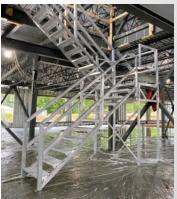

# TELESCOPIC ALUMINUM MODULAR CONSTRUCTION STAIR SYSTEM

INDUSTRIAL COMMERCIAL RESIDENTIAL

#### **FAST**

Easy and quick installation, in less than 30 minutes. No tools are required.

A VERSATILE SOLUTION THAT ENSURES SAFE ACCESS FOR ALL TYPES OF PROJECTS

Smartstairs™ is a revolutionary aluminum temporary construction stair system. Telescopic, modular and reusable, it can be adjusted to different floor heights. This safe, ready-to-assemble system is designed for quick and easy assembly and disassembly without the risk of damaging surrounding structures.

Smartstairs™ is ideal for use in industrial, commercial, and residential construction sites. The stairs can also be used for accessing jobsite trailers, containers and exterior application with sloped terrain. Smartstairs™ facilitates the workflow of all jobsite trades.