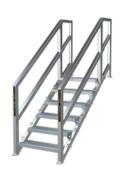

MODEL: AL-SSEH5

**6 TO 10 STEPS** 

| MINIMUM HEIGHT | 45" |
|----------------|-----|
| MAXIMUM HEIGHT | 75" |

MODEL: AL-SSEH10

11 TO 16 STEPS

| MINIMUM HEIGHT | 82.5" |
|----------------|-------|
| MAXIMUM HEIGHT | 120"  |