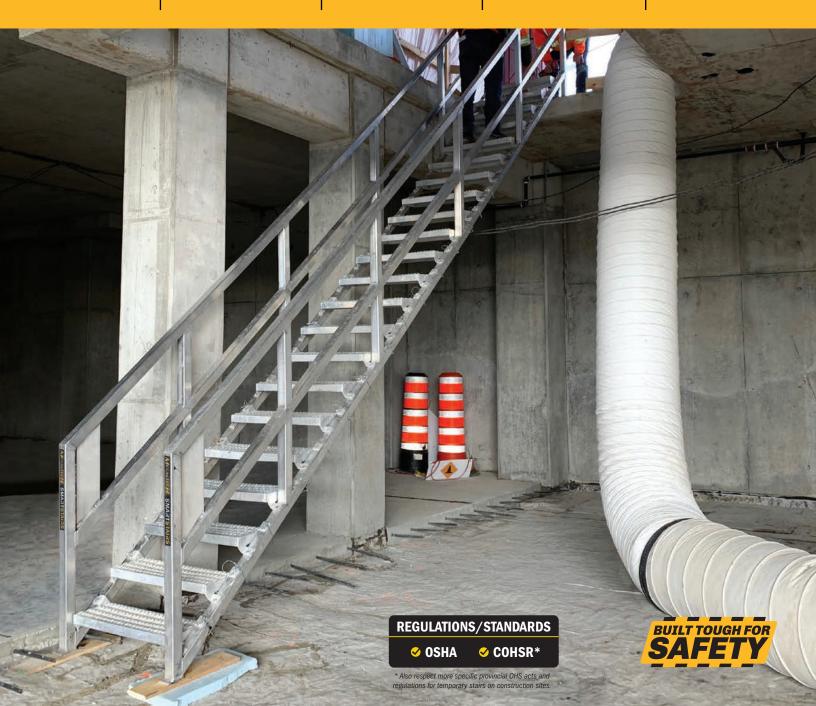

#### **SAFE**

Solid, non-slip, stable and equipped with robust railings.

## **VERSATILE**

Telescopic and modular, Smartstairs™ adapt easily to all types of sites for both indoor and outdoor use.

### **SUSTAINABLE**

The aluminum structure is thick, light, easy to maintain and does not rust.

Smartstairs™ is ideal for use in industrial, commercial, and residential construction sites. The stairs can also be used for accessing jobsite trailers, containers and exterior application with sloped terrain. Smartstairs™ facilitates the workflow of all jobsite trades.