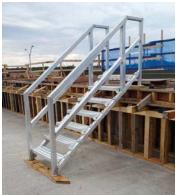

Smartstairs™ is ideal for use in industrial, commercial, and residential construction sites. The stairs can also be used for accessing jobsite trailers, containers and exterior application with sloped terrain. Smartstairs™ facilitates the workflow of all jobsite trades.