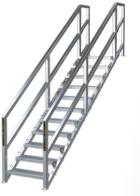

MODEL: AL-SSEH16

17 TO 21 STEPS

| MINIMUM HEIGHT | 127.5" |
|----------------|--------|
| MAXIMUM HEIGHT | 157.5" |
|                |        |

MODEL: AL-SSEH21

Several components are available to design a modular staircase. The Smartstairs™ staircase will surprise you with its efficiency, safety, and reliability.