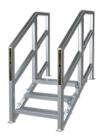

# **FEATURES**

- 1 ALUMINUM
- 7 TELESCOPIC
- 3 REUSABLE
- 4 MODULAR
- 5 NON-SLIP STAIRS

Smartstairs™ staircases can be configured to your needs, the possibilities are endless!

**3 TO 5 STEPS** 

| MINIMUM HEIGHT | 22.5" |
|----------------|-------|
| MAXIMUM HEIGHT | 37.5" |