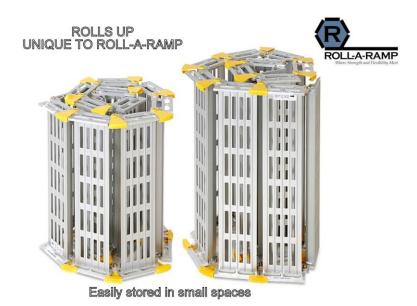

## "Truly Modular" Advantage – It's Unlike Any Other

- ightharpoonup Always Portable ightharpoonup Set it up when you need it; roll it up when you don't
- ightharpoonup Virtually unlimited ramp length ightharpoonup Ability to add & remove links anytime
- **→** 6061 Aircraft-Aluminum Construction → The Gold Standard for Aluminum
- Unconditional 10 Year Warranty → Unmatched by any other product

#### **Rolls Up**

Easy portability! The only ramp on the market that conveniently rolls up