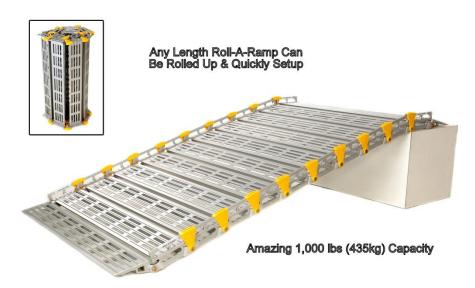

#### What's the one key feature that sets your product apart from the competition?

Simple: It's portable at ANY Length

#### **AVAILABLE ONLY WITH ROLL-A-RAMP®**

#### **Rolls Up**

Easy portability! The only ramp on the market that conveniently rolls up

#### **Incredible Strength - Unmatched Traction**

1,000 lbs. Capacity – Surface Design Allows Water to Pass Through