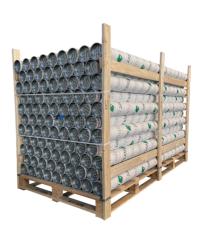

## **PACKAGING DATA**

Durable tubular packaging ideal for individual shipping.

| barable tabalar packaging lacar for inalitidadi shipping. |                      |  |  |  |
|-----------------------------------------------------------|----------------------|--|--|--|
| Tube Ø                                                    | Tube Length          |  |  |  |
| 4 3/4"                                                    | 85"                  |  |  |  |
| Pallet Dimensions                                         | Tubes per Pallet     |  |  |  |
| 44" x 85" - H 55"                                         | 85                   |  |  |  |
| Tube Weight                                               | Max. Shipping Weight |  |  |  |
| 31 lbs                                                    | 2718 lbs             |  |  |  |