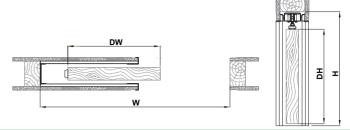

Door Thickness: 13/8" - 13/4"

| DOOR PANEL |     | WALL | OVERALL DIMENSIONS         |                     |                      |                     |
|------------|-----|------|----------------------------|---------------------|----------------------|---------------------|
|            |     |      | SINGLE DOOR                |                     | DOUBLE DOOR          |                     |
| DW         | DH  |      | W                          | Н                   | W                    | Н                   |
| 28"        | 80" | 2x4  | 56 <sup>1</sup> /4"        | 82 7/8"             | 112 <sup>5</sup> /8" | 82 <sup>7</sup> /8" |
| 30"        | 80" | 2x4  | 60 <sup>3</sup> /8"        | 82 7/8"             | 120 <sup>3</sup> /4" | 82 7/8"             |
| 32"        | 80" | 2x4  | <b>64</b> <sup>3</sup> /8" | 82 <sup>7</sup> /8" | 128 <sup>3</sup> /4" | 82 <sup>7</sup> /8" |
| 34"        | 80" | 2x4  | 68 <sup>3</sup> /8"        | 82 <sup>7</sup> /8" | 136 <sup>3</sup> /4" | 82 <sup>7</sup> /8" |
| 36"        | 80" | 2x4  | <b>72</b> <sup>1</sup> /4" | 82 <sup>7</sup> /8" | 144 <sup>1</sup> /2" | 82 <sup>7</sup> /8" |