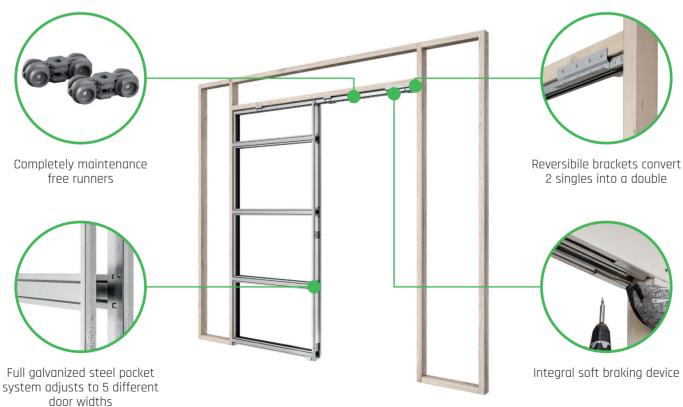

## **POCKET DOOR FRAME**

Sliding pocket door system with integral galvanized steel pocket. A quick and easy system to install using standard doors and standard 1/2" drywall.

Comes complete with track integrated into the system so it always runs true.

### Reversible brackets convert 2 singles into a double

- Save time quick and easy installation
- System for 2x4 wall
- Use with your own door
- Use with 1/2" drywall each side
- Maintenance free running gear
- Self Closing and Soft Close accessories available