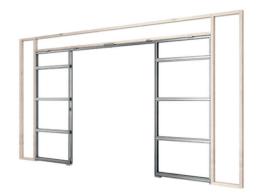

Door Thickness: 13/8" - 13/4"

| DOOR PANEL |     | WALL | OVERALL DIMENSIONS         |                     |                      |                     |
|------------|-----|------|----------------------------|---------------------|----------------------|---------------------|
|            |     |      | SINGLE DOOR                |                     | DOUBLE DOOR          |                     |
| DW         | DH  |      | W                          | Н                   | W                    | Н                   |
| 28"        | 80" | 2x4  | 56 <sup>1</sup> /4"        | 82 7/8"             | 112 <sup>5</sup> /8" | 82 <sup>7</sup> /8" |
| 30"        | 80" | 2x4  | 60 <sup>3</sup> /8"        | 82 7/8"             | 120 <sup>3</sup> /4" | 82 7/8"             |
| 32"        | 80" | 2x4  | <b>64</b> <sup>3</sup> /8" | 82 <sup>7</sup> /8" | 128 <sup>3</sup> /4" | 82 <sup>7</sup> /8" |
| 34"        | 80" | 2x4  | 68 <sup>3</sup> /8"        | 82 <sup>7</sup> /8" | 136 <sup>3</sup> /4" | 82 <sup>7</sup> /8" |
| 36"        | 80" | 2x4  | <b>72</b> <sup>1</sup> /4" | 82 <sup>7</sup> /8" | 144 <sup>1</sup> /2" | 82 <sup>7</sup> /8" |

### Reversible brackets convert 2 singles into a double

- Save time quick and easy installation
- System for 2x4 wall
- Use with your own door
- Use with 1/2" drywall each side
- Maintenance free running gear
- Self Closing and Soft Close accessories available