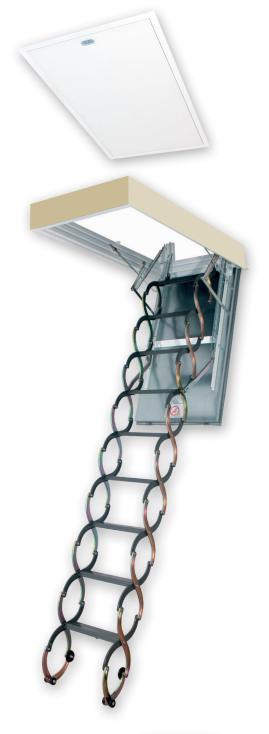

## I. APPLICATION

**LSF** is an fire rated scissor attic ladder designed to provide safe and easy access to non-inhabited spaces. It eliminates a need for installing more expensive and space consuming staircases. Fire rated scissors metal model **LSF** for building codes require fire protections.

| II. STRUCTURE |                      |                                                                                                                        |  |
|---------------|----------------------|------------------------------------------------------------------------------------------------------------------------|--|
| No.           | Element              | Description                                                                                                            |  |
| 1             | Hatch                | insulated, fire-resistant white hatch thickness: 21%". thermal insulation thickness: 11%". hatch equipped with a lock. |  |
| 2             | Frame                | metal ladder box with metal trim and quick-instal-<br>lation brackets included.<br>height: 5½"                         |  |
| 3             | Ladder               | metal scissor ladder                                                                                                   |  |
| 4             | Steps                | metal, equipped with anti-slip profile.<br>step width: 31/8"<br>length: 117/8", 125/8",                                |  |
| 5             | Standard Accessories | control rod for opening the hatch                                                                                      |  |