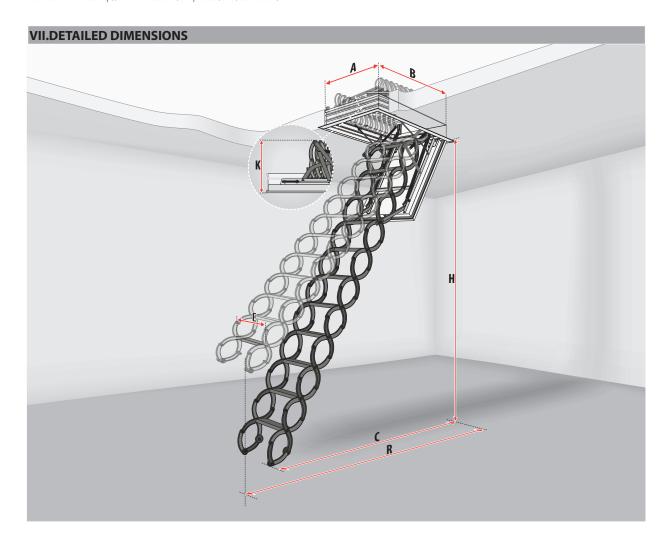

| LSF                                     |               | 22x47             | 25x47      |  |
|-----------------------------------------|---------------|-------------------|------------|--|
| Ceiling height                          | Н             | 8′ 10¾″ - 9′ 10⅓″ |            |  |
| Rough opening                           | AxB           | 22½"x47"          | 25"x47"    |  |
| Outside frame dimensions                |               | 22"x465%"         | 24½"x465%" |  |
| Outside frame dimensions including trim |               | 24½"x49"          | 27"x49"    |  |
| Internal dimensions                     |               | 20"x451/4"        | 22½"x45¼"  |  |
| Projection                              |               | 67"-71"           |            |  |
| Landing space                           | C 65" - 511/4 |                   | 51¼        |  |
| Folded ladder height K                  |               | 17¾"              |            |  |
| Frame height                            |               | 53                | 5½"        |  |
| Step length                             | Е             | 111/8"            | 125%"      |  |
| Step width                              |               | 31⁄8"             |            |  |
| Possibility of adding additional steps  |               | LSS-30            | LSS-32     |  |

| 1 steps removed                           |        | standard lenght of ladder<br>(10 steps) |          | 1 additional step |        |
|-------------------------------------------|--------|-----------------------------------------|----------|-------------------|--------|
| 7'10½"                                    | 8'10%" | 8′10¾″                                  | 9'101/8" | 9'10%"            | 10'6"  |
| Ladder dimensions are equal to all sizes. |        |                                         |          |                   |        |
| 65"                                       | 65"    | 67"                                     | 71"      | 721/8"            | 82¾"   |
| 39%"                                      | 551/8" | 65"                                     | 51¼"     | 471⁄4"            | 551/8" |
|                                           |        |                                         |          |                   |        |