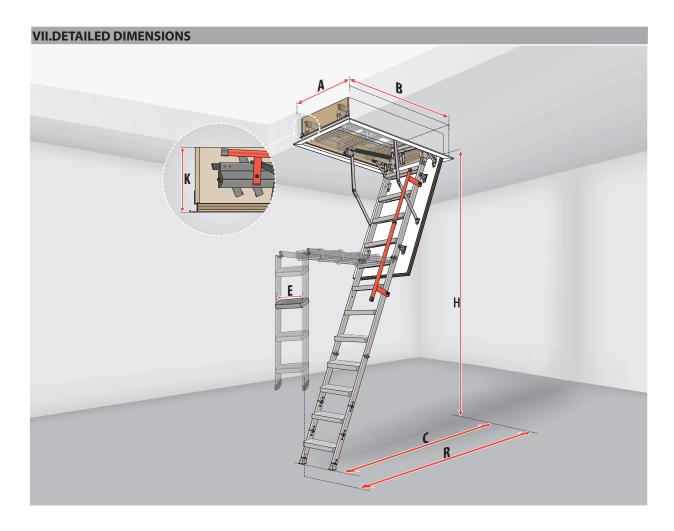

|                                         |   |                 |              | П               |
|-----------------------------------------|---|-----------------|--------------|-----------------|
| LML                                     |   | 23 ½ x 47       | 27 ½ x 47    | 27 ½ x 51       |
| Manufacturer's part number              |   | 862401          | 862411       | 862453          |
| Ceiling height                          | Н | 7′7 ¾″ - 9′2 ¼″ |              | 8' 4 ¾" - 10'3" |
| Rough opening                           |   | 23 ½" x 47"     | 27 ½" x 47"  | 27 ½" x 51"     |
| Outside frame dimensions                |   | 23" x 46 ¾"     | 27" x 46 ¾"  | 27' x 50 %"     |
| Outside frame dimensions including trim |   | 25 ½" x 48 ¼"   | 28½" x 48¼"  | 28 ½" x 52 ¼"   |
| Internal frame dimensions               |   | 21 5%" x 44 7%" | 25 ¼"x 44 %" | 25 ¼" x 48 %"   |
| Projection                              |   | 65¾"            |              | 70"             |
| Landing space                           |   | 47 1/4"         |              | 51 ¼"           |
| Folded ladder height K                  |   | 12 1⁄2"         |              |                 |
| Frame height                            |   | 12 1⁄2″         |              |                 |
| Approx. Weight (lbs)                    |   | 119             | 121          | 128             |