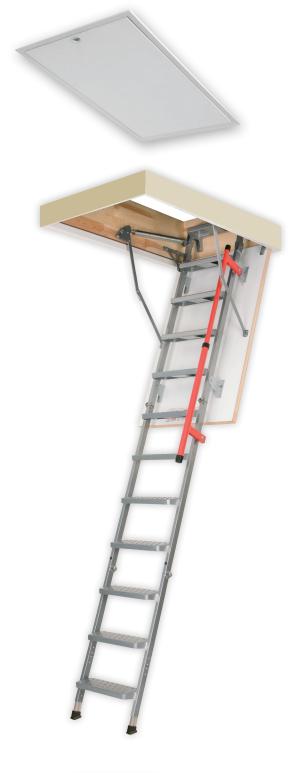

### I. APPLICATION

Folding attic ladders enable safe and easy access to non-inhabited spaces without the need for installing costly and space consuming staircases. Insulated metal model — **LML** for garages, inside houses, projects with insulation requirements.

| II. STRUCTURE |                      |                                                                                                                                                                                                    |  |  |  |  |
|---------------|----------------------|----------------------------------------------------------------------------------------------------------------------------------------------------------------------------------------------------|--|--|--|--|
| No.           | Element              | Description                                                                                                                                                                                        |  |  |  |  |
| 1             | Hatch                | insulated, sandwich type, white thickness: 1¾". thermal insulation thickness: 1½". No lock — unloading mechanism automatically presses the hatch to the box, opening with the use of a control rod |  |  |  |  |
| 2             | Frame                | pinewood ladder box includes a steel frame,<br>finishing linings slats and a quick installation system.<br>height: 12¾"<br>seal: 1 pcs                                                             |  |  |  |  |
| 3             | Ladder               | metal<br>ladder width: 15%"<br>distance between steps: 9¾".                                                                                                                                        |  |  |  |  |
| 4             | Steps                | metal, equipped with anti-slip profile.<br>steps width: 51⁄8"<br>length: 133⁄4"                                                                                                                    |  |  |  |  |
| 5             | Standard Accessories | retractable stile ends<br>red handrail with ladder unfolding mechanism<br>control rod for opening the hatch<br>white metal trim<br>installation brackets                                           |  |  |  |  |

### **VI. ASSEMBLY INFORMATION**

The **LML** Attic Ladder is delivered to the customer fully assembled and does not require any pre-installation work. Installation of the product must be carried out in accordance with the included fitting instructions.