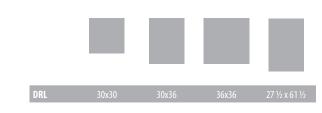

## NOOF HATCH **DRL**

- Energy-efficient design with insulated door and frame delivers U factor = 0.12 BTU/h°ft2°F
- Available sizes can be combined with FAKRO attic ladders for invisible access to the flat roof.
- Insulated, multi-chamber, PVC frame with a high-performance seal ensure the hatch is suitable for energy-efficient projects in a variety of climates.
- Gas spring-assisted opening stays open at 80 degrees.
- An anti-slip surface covers the base for safe access to the flat roof.