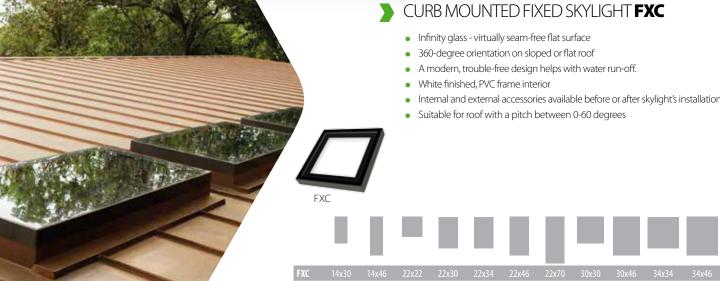

## CURB MOUNTED FIXED SKYLIGHT FXC

- Infinity glass virtually seam-free flat surface
- 360-degree orientation on sloped or flat roof
- A modern, trouble-free design helps with water run-off.
- White finished, PVC frame interior
- Internal and external accessories available before or after skylight's installation.
- Suitable for roof with a pitch between 0-60 degrees