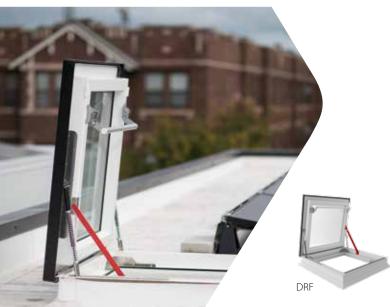

## FLAT ROOF ACCESS SKYLIGHT DRF

- Energy-efficient design using DU6 triple-pane glazing and insulated, multi-chamber PVC frame to achieve low U-value=0.13 BTU/hfF.
- Safe and convenient access to a flat roof. Specially-designed hinges and a gas springs keep the window open at 80 degrees.
- An anti-slip coating covers the exterior of the window for safe access to the flat roof.
- Excellent soundproofing performance
- Flat glass is impact resistant for durability.
- Window can be fitted with internal and external blinds to ensure shade and protect interiors from overheating.