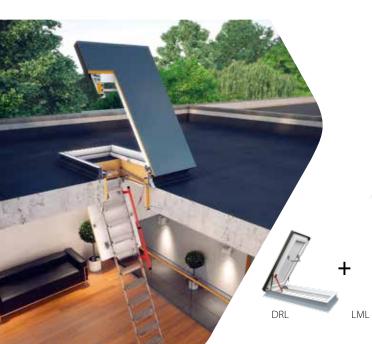

## NOOF HATCH **DRL**

- Energy-efficient design with insulated door and frame delivers U factor = 0.12 BTU/h°ft2°F
- Available sizes can be combined with FAKRO attic ladders for invisible access to the flat roof.
- Insulated, multi-chamber, PVC frame with a high-performance seal ensure the hatch is suitable for energy-efficient projects in a variety of climates.
- Gas spring-assisted opening stays open at 80 degrees.
- An anti-slip surface covers the base for safe access to the flat roof.