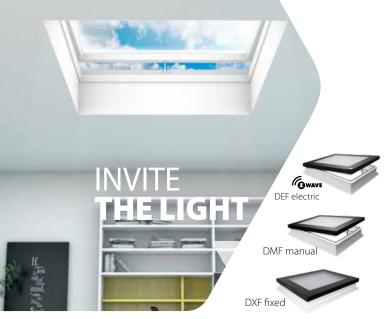

## > FLAT ROOF WINDOWS TYPE F

- An abundance of natural light. The window's profile have a secure glazing area that is up to 16% greater than those of competitors.
- The frame of the flat roof window is constructed from multi-chamber PVC profiles filled with insulating material.
- The external glass is laminated reflecting the sun rays while the internal pane is antiburglary Class P2A.
- In addition to standard sizes, the type F window is available in custom sizes (from 24"x24" to 48"x87") to suit may retrofits.
- High energy-efficient DU6 triple-pane glazing (U-value=0.12 BTU/hf'F) and DU8 quadruple-pane glazing (U-value=0.11 BTU/hf'F) to choose from.
- Windows can be fitted with internal and external blinds to ensure shade and protect interiors from overheating.