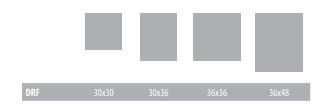

## FLAT ROOF ACCESS SKYLIGHT DRF

- Energy-efficient design using DU6 triple-pane glazing and insulated, multi-chamber PVC frame to achieve low U-value=0.13 BTU/hfF.
- Safe and convenient access to a flat roof. Specially-designed hinges and a gas springs keep the window open at 80 degrees.
- An anti-slip coating covers the exterior of the window for safe access to the flat roof.
- Excellent soundproofing performance
- Flat glass is impact resistant for durability.
- Window can be fitted with internal and external blinds to ensure shade and protect interiors from overheating.