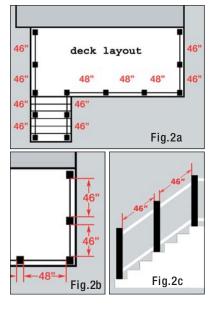

## STEP 2 - Sketch your project

Sketch your project to scale using the actual measurements of your planned layout. Take care to indicate the location of the railing and the posts on the deck and any stairs (Figure 1). Measure between each post and place the measurements neatly on the drawing (Figure 2a and 2b). If you are using a model with cable railing as infill, you will also need to measure the entire length of each straight run including the width of intermediate posts (Figure 3a and 3b). When measuring the space between posts on stairs, make sure your tape measure is parallel to the angle of the stairs (Figure 2c or 3c). You may find it helpful to download the "Project Planner" from the "Installation & Downloads" page of our website; <u>www.atlantisrail.com</u>.