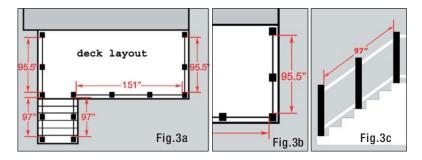

## STEP 2 - Sketch your project

Sketch your project to scale using the actual measurements of your planned layout. Take care to indicate the location of the railing and the posts on the deck and any stairs (Figure 1). Measure between each post and place the measurements neatly on the drawing (Figure 2a and 2b). If you are using a model with cable railing as infill, you will also need to measure the entire length of each straight run including the width of intermediate posts (Figure 3a and 3b). When measuring the space between posts on stairs, make sure your tape measure is parallel to the angle of the stairs (Figure 2c or 3c). You may find it helpful to download the "Project Planner" from the "Installation & Downloads" page of our website; <u>www.atlantisrail.com</u>.