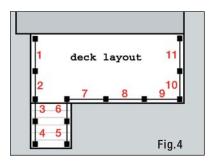

# STEP 3 - Determine how many railing sections are required

Number each railing section (Figure 4) on your sketch beginning at the farthest section to the left and moving right. Atlantis Rail Systems recommends staying within 4' section lengths for code compliance and to maintain structural integrity.