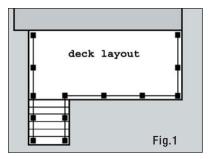

## STEP 2 - Sketch your project

Sketch your project to scale using the actual measurements of your planned layout. Take care to indicate the location of the railing and the posts on the deck and any stairs (Figure 1). Measure between each post and place the measurements neatly on the drawing (Figure 2a and 2b). If you are using a model with cable railing as infill, you will also need to measure the entire length of each straight run including the width of intermediate posts (Figure 3a and 3b). When measuring the space between posts on stairs, make sure your tape measure is parallel to the angle of the stairs (Figure 2c or 3c). You may find it helpful to download the "Project Planner" from the "Installation & Downloads" page of our website; <u>www.atlantisrail.com</u>.